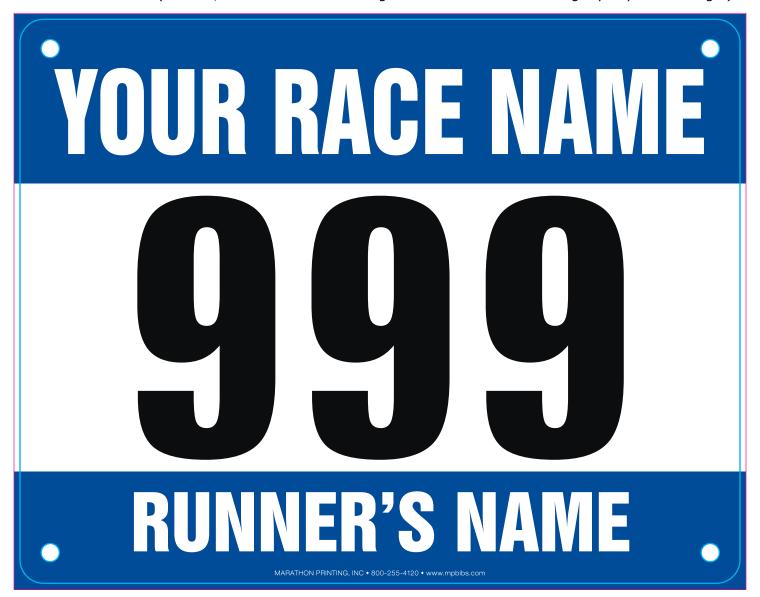

Send your artwork as .ai, .eps, .psd or editable .pdf to: sales@marathononline.com.

For questions, call or email: Toll Free:1-800-255-4120 • sales@marathononline.com

**ORDER#** 

00000

**EXAMPLE** 

**BIB TYPE: 7.5" x 5.875" TYVEK** 

IMPORTANT: Embed linked files or send them along with this document so they will relink when we open the artwork. Uncommon fonts will also need to be outlined or provided.

Blue line shows final trim size and drill hole locations - avoid placing logos too close to corners.

Pink line shows bleed (artwork/flood that meets the edge of the bib must extend slightly beyond the edge.)

Text font: Swiss 921 BT

Number font: Marathon numbers Runner name font: Swiss 921 BT

Send your artwork as .ai, .eps, .psd or editable .pdf to: sales@marathononline.com.