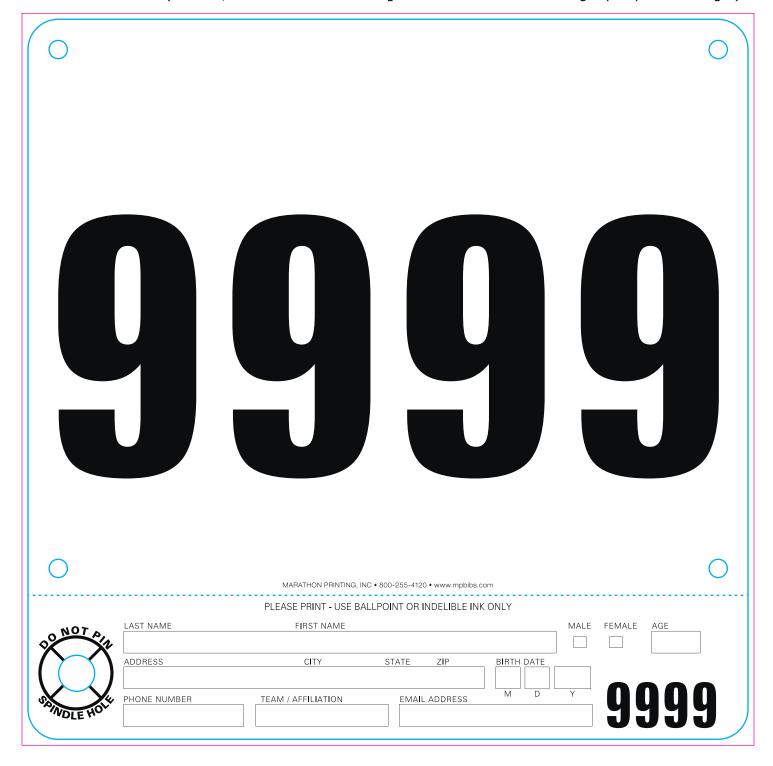

00000

**MEDIUM SIZE (TYPE T)** 

BIB TYPE: 7.5" x 7.5" TYVEK W/TEAR TAG

IMPORTANT: Embed linked files or send them along with this document so they will relink when we open the artwork. Uncommon fonts will also need to be outlined or provided.

Blue line shows final trim size and drill hole locations - avoid placing logos too close to corners.

Pink line shows bleed (artwork/flood that meets the edge of the bib must extend slightly beyond the edge.)

Send your artwork as .ai, .eps, .psd or editable .pdf to: sales@marathononline.com.

For questions, call or email: Toll Free:1-800-255-4120 • sales@marathononline.com

**ORDER#** 

00000

**EXAMPLE** 

**BIB TYPE: 7.5" x 5.875" TYVEK** 